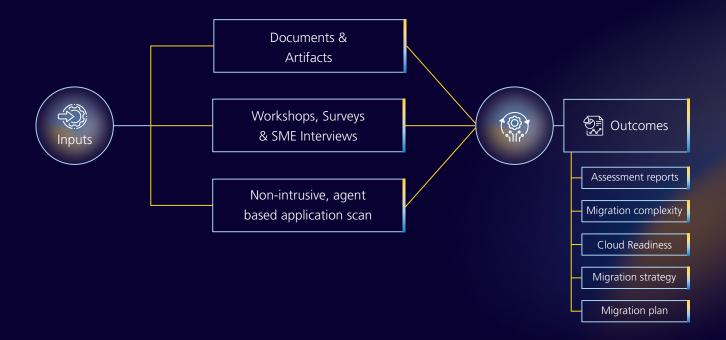

#### **How Infinity AppLens Works?**

Infinity AppLens effectively analyzes and evaluates applications to furnish in-depth assessment reports and recommendations and maps out a right-fit cloud modernization roadmap.