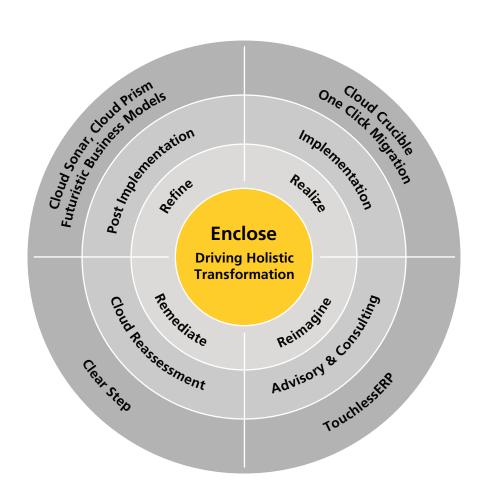

## **Holistic Transformation**

Enclose framework ensures seamless migration of on-premises applications to Oracle SaaS applications (ERP Cloud, SCM Cloud, EPM Cloud, HCM Cloud and CX Cloud). Enclose helps in driving holistic transformation for enterprises and improves the implementation timelines, remediating past implementations, and ensuring delivery of predictable returns on Oracle ERP investments. This is owing to the pre-configured modern best-practice business processes.

Enclose is a powerful framework that helps enterprises Reimagine, Realize, Refine and Remediate their cloud journey.

# **Our Tools and Solutions**

Sonar for business transformation

Cloud Crucible with a repository of regulatory compliance and localizations

Repository of automated test cases and custom APIs

Cloud Prism for insights into

a predictable journey to the

Bots for configuration, migration admin and closing

One-click migration for accurate data and configuration migration

Touchless ERP with a repository of 250+ automated business processes

Organization change management-enabled, persona-driven implementation approach