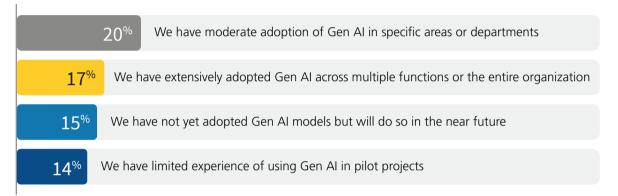

#### Respondents shared insights on Gen AI adoption in their organisations

## **Key Insights**

Only **17%** of banking and finance sector leaders are using Gen AI due in **part to complex** regulatory frameworks

Gen AI improves customer experience through **personalized services** and **streamlined processes** 