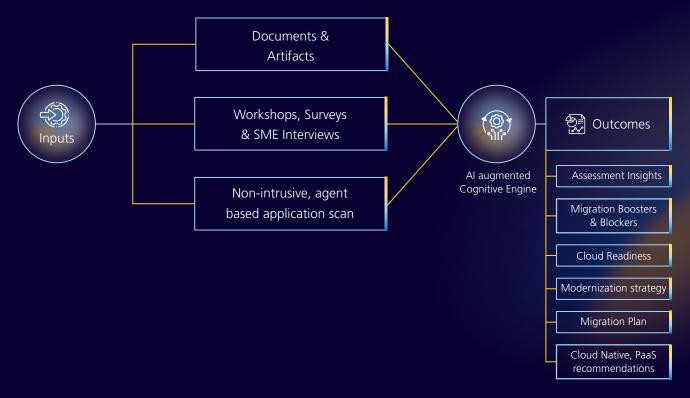

#### **How Infinity AppLens Works?**

Infinity AppLens effectively analyzes and evaluates applications to furnish in-depth assessment reports and recommendations and maps out a right-fit cloud modernization roadmap.