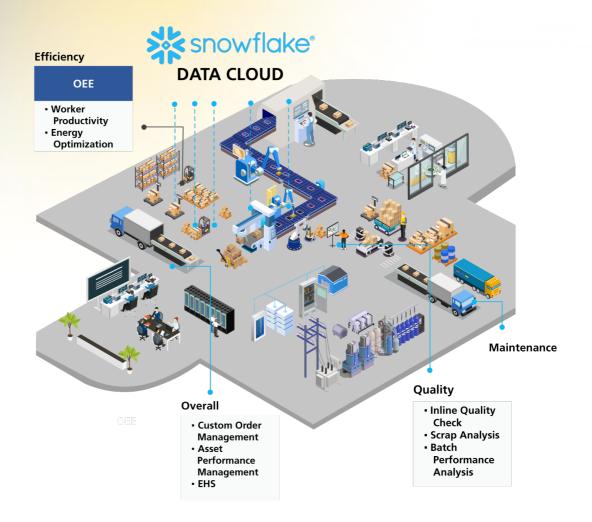

## Plant Data Acquisition, Processing, Integration & Al-Driven Persona-Specific Insights

Powered by Snowflake Analytics

The core of smart manufacturing lies in unleashing the power of this data and transforming it into valuable insights, with the objective of more efficient, agile, and sustainable manufacturing operations. While establishing operations visibility and KPI tracking is the foundation for enabling the larger goals, the challenge is to acquire real-time data from disparate data sources, including legacy systems, while managing the non-standardized KPI calculations across plants and providing a unified view for effective decision-making.

LTIMindtree's Manufacturing NxT is a bundled solution for data acquisition at the edge, data management, KPI monitoring, and & analysis. It is a "fit for purpose" persona-driven solution, powered by Snowflake analytics, that helps stakeholders in effective decision- making. The solution provides seamless IT/OT convergence by ingesting both streaming and batch IT/OT data natively into Snowflake. With a plug-andplay approach, there is flexibility to add different modules incrementally based on the requirement.

Real-time actionable insights

<u>-</u>

Industry-specific dashboards (automotive, industrial products, heavy engineering, life sciences & process) and use-case-specific data models

Advanced analytics using Snowflake Cloud data platform at edge and on the cloud

## Early value realization through OEE use case pilot

- OEE for 4 machines in 4 weeks
- Data acquisition from plant application as per template
- Pre-configured dashboard OEE, cycle time, downtime
- Reports (shift wise, monthly)
  - $\circ \quad \text{OEE-Actual vs. target}$
  - o Downtime incidents
  - o Cycle time actual vs. target
- Downtime incidents
- Cycle time-Actual vs. target
- Analytics powered by Snowflake