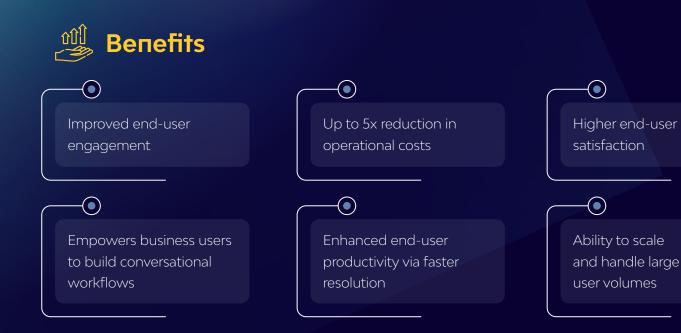

## Conversational AI enhancing customer experiences

Infinity Botzer is a cloud-based, smart conversational AI platform. It helps build digital assistants and automate conversational workflows, providing accelerated, engaging, and personalized user experiences. The Do It Yourself (DIY) chatbot solution enables comprehensive bot lifecycle management for businesses to become more efficient, responsive, and customer-centric.

Resolve queries in multi-lingual, across multi-channels with a voice-based hands-free experience

Infinity Botzer, a smart AI bot solution facilitates end-to-end bot lifecycle management offering engaging and personalized end-user experiences and enabling enterprises to become more responsive, agile and customer centric.